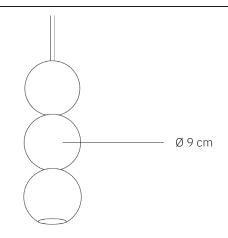

## Bola Bola Brass LED 1|2|3|4|5

design: Cezary Zadorożny

| Model        | Bola Bola Brass LED                            |
|--------------|------------------------------------------------|
| Material     | Brass                                          |
| Finish       | Hand-polished brass                            |
| Dimensions   | Ø 9 cm, lamp height depends on number of balls |
| Power cord   | Fabric-coated black silicone - 120 cm          |
| Power supply | 220-240V                                       |
| Light Source | 6W LED, ~3000K (integrated, dimmable)          |
| Ceiling rose | Hemisphere ceiling rose - powder-coated steel  |
| Weight       | -                                              |

## Bola Bola Brass LED 1|2|3|4|5

design: Cezary Zadorożny

| Model                     | Bola Bola Brass LED                           |
|---------------------------|-----------------------------------------------|
| EAN code                  | 5902730889434                                 |
| Producer                  | LOFTLIGHT   Bottonova Sp. z o. o.             |
| Design                    | Cezary Zadorożny                              |
| Туре                      | Pendant lamp                                  |
| Materials                 | Brass                                         |
| Finish                    | Hand-polished brass                           |
| Diameter (1 ball)         | 9 cm                                          |
| Height                    | Depends on number of balls                    |
| Avaliable number of balls | 1   2   3   4   5                             |
| Power cord                | Fabric-coated black silicone                  |
| Standard cord lenght      | 120 cm                                        |
| Power supply              | 220-240V                                      |
| Light source              | 6W LED (integrated, dimmable)                 |
| Light colour              | ~3000K                                        |
| Light stream              | 600 lm                                        |
| Color Rendering Index     | 95 Ra                                         |
| Ceiling rose              | Hemisphere ceiling rose - powder-coated steel |
| Number of light points    | 1                                             |
| Weight                    | -                                             |
| IP protection degree      | IP20                                          |